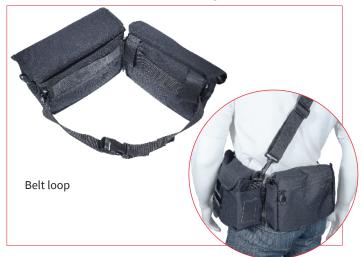

### >> Combined satchels for carrying with shoulder strap:

## SATCHELS FOR TICKET INSPECTOR

The satchels can be carried with a shoulder strap and/or a belt for maximum comfort and freedom of use.

>> Separated satchels for carrying with belt:

The satchels can be carried with a shoulder strap and/or a belt for maximum comfort and freedom of use.