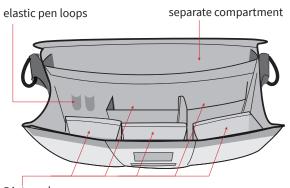

#### >> Internal design features:

5 internal pockets

>> Logo printing:

>> Carrying :

- a printer with front panel access

- a device for travel card controls

- a device for payment of travel

ticket by bank card (U-CUBE type)