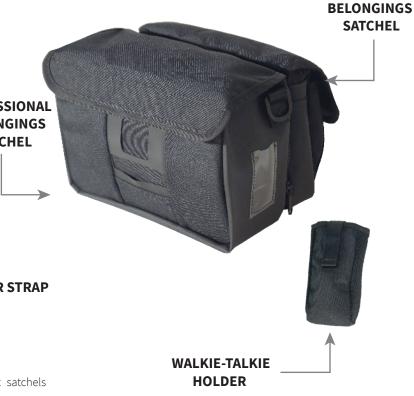

### **COMPOSITION:**

- a PROFESSIONAL BELONGINGS satchel and/or
- a PERSONAL BELONGINGS satchel and/or
- a WALKIE-TALKIE holder

Two carrying possibilities straps:

- a shoulder strap and/or
- a belt

Each compnent can be bought and used individually according to your needs.

### PROFESSIONAL BELONGINGS SATCHEL

>> Carrying:

20kg release system

#### >> Internal design features:

5 internal pockets

>> Logo printing:

>> Carrying :

- a printer with front panel access

- a device for travel card controls

- a device for payment of travel

ticket by bank card (U-CUBE type)

(C-ONE type)

- a walkie-talkie - a telephone

ZA La Gautrais, 7 rue des Tisserands, 35360 MONTAUBAN DE BRETAGNE - FRANCE 02.56.91.11.00 • info@lugeuropa.com • www.lugeuropa.com

Shoulder strap + belt

**ISO** 9001 Version 2015