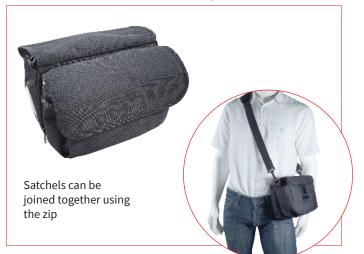

### >> Combined satchels for carrying with shoulder strap:

## SATCHELS FOR TICKET INSPECTOR

The satchels can be carried with a shoulder strap and/or a belt for maximum comfort and freedom of use.

>> Separated satchels for carrying with belt:

The satchels can be carried with a shoulder strap and/or a belt for maximum comfort and freedom of use.