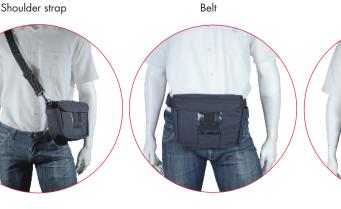

## SATCHELS FOR TICKET INSPECTOR

The satchels can be carried with a shoulder strap and/or a belt for maximum comfort and freedom of use.

>> Separated satchels for carrying with belt:

The satchels can be carried with a shoulder strap and/or a belt for maximum comfort and freedom of use.

### >> Combined satchels for carrying with shoulder strap: