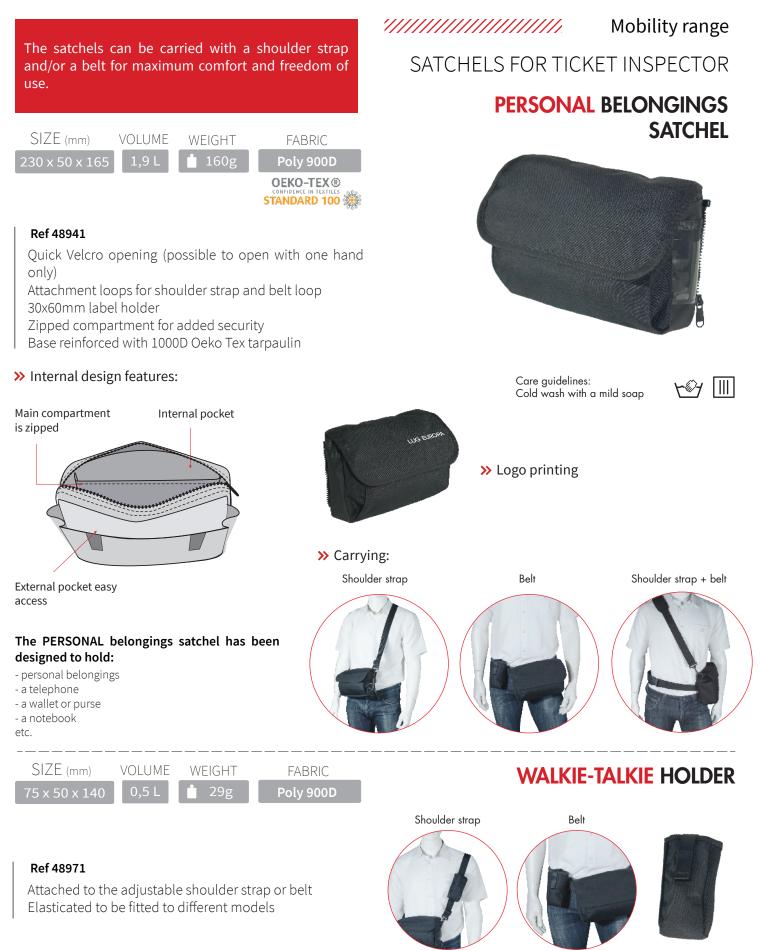

## Mobility range

PERSONAL

## SATCHELS FOR TICKET INSPECTOR

The satchels can be carried with a shoulder strap and/or a belt for maximum comfort and freedom of use.

>> Separated satchels for carrying with belt:

The satchels can be carried with a shoulder strap and/or a belt for maximum comfort and freedom of use.

| SIZE (mm)      | VOLUME | WEIGHT | FABRIC                                              |
|----------------|--------|--------|-----------------------------------------------------|
| 230 x 90 x 165 | 3,4 L  | i 300g | Poly 900D                                           |
|                |        |        | OEKO-TEX®<br>CONFIDENCE IN TEXTILES<br>STANDARD 100 |

#### Ref 48931

Quick Velcro opening (possible to open with one hand only) Attachment loops for shoulder strap and belt loop 30x60mm label holder

External access for printer (or access sealed off if not required)

Base reinforced with 1000D Oeko Tex tarpaulin

## **PROFESSIONAL BELONGINGS SATCHEL**

Care guidelines: Cold wash with a mild soap

- a ticket book

- A5 documents

- personal belongings

- pens

etc.

The PRO belongings satchel has been designed to hold:

#### >> Internal design features:

5 internal pockets

>> Logo printing:

>> Carrying :

- a printer with front panel access

- a device for travel card controls

- a device for payment of travel

ticket by bank card (U-CUBE type)