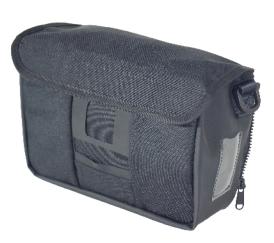

#### Ref 48931

Quick Velcro opening (possible to open with one hand only) Attachment loops for shoulder strap and belt loop 30x60mm label holder

External access for printer (or access sealed off if not required)

Base reinforced with 1000D Oeko Tex tarpaulin