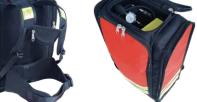

## Ref 40M24PRC1

Semi-rigid structure

Big main compartment with removable pockets

Easy-access pocket

Pocket sensor of CO<sup>2</sup> fixed to the straps

Two lateral pockets

Retro-reflective stripes

4 stitched feet + internal reinforcement

## >> Carrying:

Hand: one ergonomic handle Backpack: ergonomic straps

Frontal pockets support

Working plan

Logo printing

Complementary yellow pocket, empty or ampoule holder

Lumbar belt

Easy-access

## Assets:

- Reinforced bottom with 4
- stitched feet
- Big metallic clips
- Resistant fabric
- Lightweight and durable