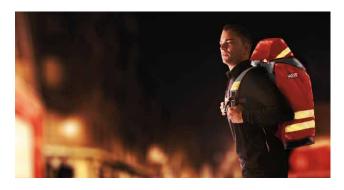

## 

Emergency range

FIRST AID BAG

Backpack dedicated to the transport of medical material in intervention. Bag delivered with 4 pockets for medical equipment (size 30 x 18 x 9 cm).