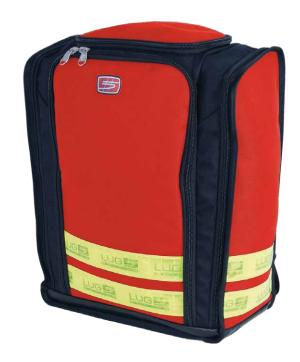

## Ref 40M24PRC1

Semi-rigid structure

Big main compartment with removable pockets

Easy-access pocket

Pocket sensor of CO<sup>2</sup> fixed to the straps

Two lateral pockets

Retro-reflective stripes

4 stitched feet + internal reinforcement

## Assets:

- Reinforced bottom with 4
- stitched feet
- Big metallic clips
- Resistant fabric
- Lightweight and durable