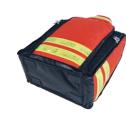

## Ref 40M24PRC1

Semi-rigid structure

Big main compartment with removable pockets

Easy-access pocket

Pocket sensor of CO<sup>2</sup> fixed to the straps

Two lateral pockets

Retro-reflective stripes

4 stitched feet + internal reinforcement