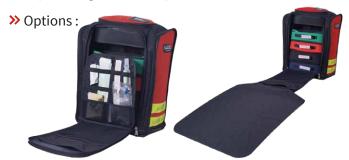

## 

Emergency range

FIRST AID BAG

Backpack dedicated to the transport of medical material in intervention. Bag delivered with 4 pockets for medical equipment (size 30 x 18 x 9 cm).

## Ref 40M24PRC1

Semi-rigid structure

Big main compartment with removable pockets

Easy-access pocket

Pocket sensor of CO<sup>2</sup> fixed to the straps

Two lateral pockets

Retro-reflective stripes

4 stitched feet + internal reinforcement

## >> Carrying:

Hand: one ergonomic handle Backpack: ergonomic straps

Frontal pockets support

Working plan

Logo printing

Complementary yellow pocket, empty or ampoule holder

Lumbar belt

Easy-access