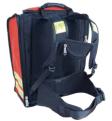

## Ref 40M24PRC1

Semi-rigid structure

Big main compartment with removable pockets

Easy-access pocket

Pocket sensor of CO<sup>2</sup> fixed to the straps

Two lateral pockets

Retro-reflective stripes

4 stitched feet + internal reinforcement

## >> Carrying:

Hand: one ergonomic handle Backpack: ergonomic straps

Frontal pockets support

Working plan

Logo printing

Complementary yellow pocket, empty or ampoule holder

Lumbar belt

Easy-access