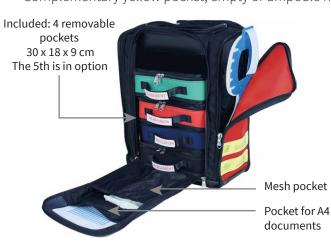

## 

Emergency range

FIRST AID BAG

Backpack dedicated to the transport of medical material in intervention. Bag delivered with 4 pockets for medical equipment (size 30 x 18 x 9 cm).

## Ref 40M24PRC1

Semi-rigid structure

Big main compartment with removable pockets

Easy-access pocket

Pocket sensor of CO<sup>2</sup> fixed to the straps

Two lateral pockets

Retro-reflective stripes

4 stitched feet + internal reinforcement

## >> Carrying:

Hand: one ergonomic handle Backpack: ergonomic straps

Frontal pockets support

Working plan

Logo printing

Complementary yellow pocket, empty or ampoule holder

Lumbar belt

Easy-access