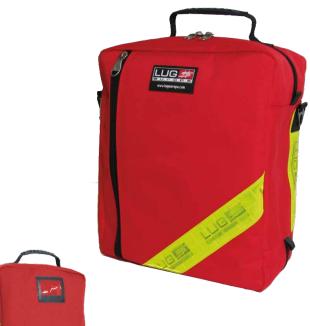

# Ref 40M23PRC

Totally deployable bag on the ground Direct access and rapid visibility of the contents 1 A4 external pocket Reflective stripes on the 4 sides of the bag Bottom with reinforced protection Double metallic zipper pull tabs for securing Zip size 10 mm Label holder

### Assets:

- Reinforced bottom
- Metallic sipper pull tabs
- Fabric high durability
- Light and strong