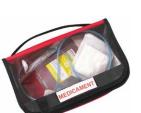

# >> Carrying:

Hand: ergonomic handle Shoulder: adjustable and removable shoulder strap

Delivered with 4

# MÉDIX8 BAG

Shoulder bag dedicated to the transport of medical material in intervention.

Bag delivered with 4 pockets for medical equipment (size 28 x 16,5 x 8 cm).

Full visibility fast opening

Adjustable and removable shoulder strap