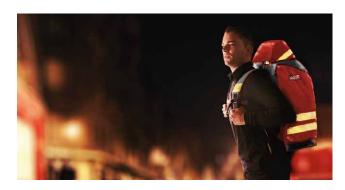

# MÉDIX8 BAG

Shoulder bag dedicated to the transport of medical material in intervention.

Bag delivered with 4 pockets for medical equipment (size 28 x 16,5 x 8 cm).

Full visibility fast opening

Adjustable and removable shoulder strap