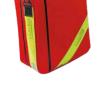

# Ref 40M23PRC

Totally deployable bag on the ground Direct access and rapid visibility of the contents 1 A4 external pocket Reflective stripes on the 4 sides of the bag Bottom with reinforced protection Double metallic zipper pull tabs for securing Zip size 10 mm Label holder

### Assets:

- Reinforced bottom
- Metallic sipper pull tabs
- Fabric high durability
- Light and strong