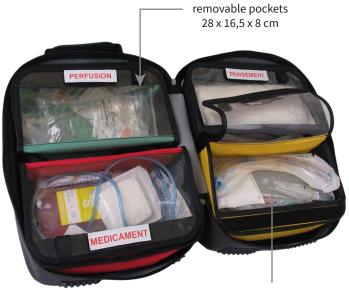

# MÉDIX8 BAG

Shoulder bag dedicated to the transport of medical material in intervention.

Bag delivered with 4 pockets for medical equipment (size 28 x 16,5 x 8 cm).

Full visibility fast opening

Adjustable and removable shoulder strap

# Ref 40M23PRC

Totally deployable bag on the ground Direct access and rapid visibility of the contents 1 A4 external pocket Reflective stripes on the 4 sides of the bag Bottom with reinforced protection Double metallic zipper pull tabs for securing Zip size 10 mm Label holder