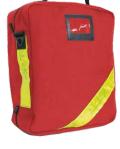

# Ref 40M23PRC

Totally deployable bag on the ground Direct access and rapid visibility of the contents 1 A4 external pocket Reflective stripes on the 4 sides of the bag Bottom with reinforced protection Double metallic zipper pull tabs for securing Zip size 10 mm Label holder

# MÉDIX8 BAG

Shoulder bag dedicated to the transport of medical material in intervention.

Bag delivered with 4 pockets for medical equipment (size 28 x 16,5 x 8 cm).

Full visibility fast opening

Adjustable and removable shoulder strap

### Assets:

- Reinforced bottom
- Metallic sipper pull tabs
- Fabric high durability
- Light and strong