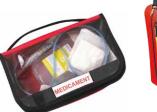

# >> Carrying:

Hand: ergonomic handle Shoulder: adjustable and removable shoulder strap

Delivered with 4

# MÉDIX8 BAG

Shoulder bag dedicated to the transport of medical material in intervention.

Bag delivered with 4 pockets for medical equipment (size 28 x 16,5 x 8 cm).

Full visibility fast opening

Adjustable and removable shoulder strap