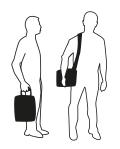

# >> Carrying:

Hand: ergonomic handle Shoulder: adjustable and removable shoulder strap

Delivered with 4