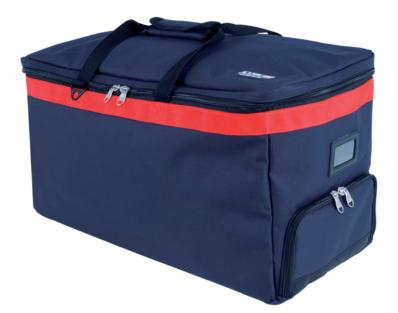

# FIREMEN GEAR BAG

Firemen bag for firemen closing and PPE. Pockets for boots and helmet separated.

#### Ref 40F08N

Main compartment for firemen equipment

Compartment for boots with ventilation net with external access

Compartment for helmet inside the main compartment

Zipped external pocket (Format A4) Internal pocket (change, keys, mobile phones)

1 external label-holder

5 stitched feet + internal reinforcement

Adjustable shoulder strap with metallic clips

Zipper chain size 10 mm

### >> Carrying:

Hand: two handles with pad

Shoulder: Removable and adjustable shoulder strap with snap hooks and metallic clips - option

Compartment for boots with ventilation net with external access

Document pocket (A4)