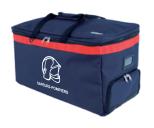

# FIREMEN GEAR BAG

Firemen bag for firemen closing and PPE. Pockets for boots and helmet separated.

#### Ref 40F08N

Main compartment for firemen equipment

Compartment for boots with ventilation net with external access

Compartment for helmet inside the main compartment

Zipped external pocket (Format A4) Internal pocket (change, keys, mobile phones)