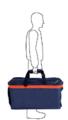

# FIREMEN GEAR BAG

Firemen bag for firemen closing and PPE. Pockets for boots and helmet separated.

#### Ref 40F08N

Main compartment for firemen equipment

Compartment for boots with ventilation net with external access

Compartment for helmet inside the main compartment

Zipped external pocket (Format A4) Internal pocket (change, keys, mobile phones)

### >> Carrying:

Hand: two handles with pad

Shoulder: Removable and adjustable shoulder strap with snap hooks and metallic clips - option

Compartment for boots with ventilation net with external access

Document pocket (A4)