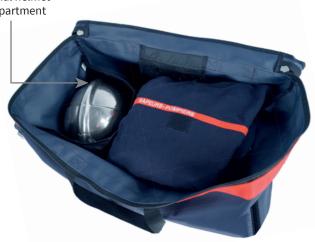

#### Ref 40F08N

Main compartment for firemen equipment

Compartment for boots with ventilation net with external access

Compartment for helmet inside the main compartment

Zipped external pocket (Format A4) Internal pocket (change, keys, mobile phones)

### >> Carrying:

Hand: two handles with pad

Shoulder: Removable and adjustable shoulder strap with snap hooks and metallic clips - option

Compartment for boots with ventilation net with external access

Document pocket (A4)