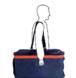

# FIREMEN GEAR BAG

Firemen bag for firemen closing and PPE. Pockets for boots and helmet separated.

#### Ref 40F08N

Main compartment for firemen equipment

Compartment for boots with ventilation net with external access

Compartment for helmet inside the main compartment

Zipped external pocket (Format A4) Internal pocket (change, keys, mobile phones)

### >> Carrying:

Hand: two handles with pad

Shoulder: Removable and adjustable shoulder strap with snap hooks and metallic clips - option

Compartment for boots with ventilation net with external access

Document pocket (A4)