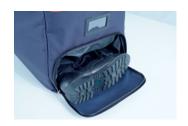

#### Ref 40F08N

Main compartment for firemen equipment

Compartment for boots with ventilation net with external access

Compartment for helmet inside the main compartment

Zipped external pocket (Format A4) Internal pocket (change, keys, mobile phones)

### >> Carrying:

Hand: two handles with pad

Shoulder: Removable and adjustable shoulder strap with snap hooks and metallic clips - option

Compartment for boots with ventilation net with external access

Document pocket (A4)