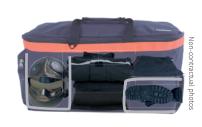

# FIREMEN GEAR BAG

Firemen bag for firemen closing and PPE. Pockets for boots and helmet separated.

#### Ref 40F08N

Main compartment for firemen equipment

Compartment for boots with ventilation net with external access

Compartment for helmet inside the main compartment

Zipped external pocket (Format A4) Internal pocket (change, keys, mobile phones)

1 external label-holder

5 stitched feet + internal reinforcement

Adjustable shoulder strap with metallic clips

Zipper chain size 10 mm

### >> Carrying:

Hand: two handles with pad

Shoulder: Removable and adjustable shoulder strap with snap hooks and metallic clips - option

Compartment for boots with ventilation net with external access

Document pocket (A4)