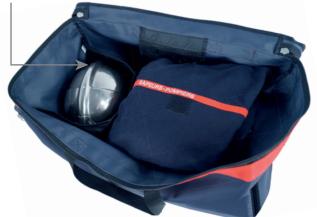

## Ref 40F09N

Main compartment for firemen equipment Compartment for boots with ventilation net with external access

Compartment for helmet inside the main compartment

Zipped external pocket (Format A4) Internal pocket (change, keys, mobile phones)

1 external label-holder

5 stitched feet + internal reinforcement

Adjustable shoulder strap with metallic clips Zipper chain size 10 mm

>> Carrying :

Hand : two handles with pad Backpack : foldaway straps

Compartment helmet internal

## FIREMEN GEAR BACKPACK

Firemen backpack for firemen closing and PPE. Pockets for boots and helmet separated.

Compartment for boots with ventilation net with external access

>> Option : Customisation on demand