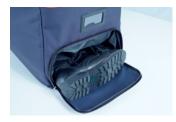

## Ref 40F09N

Main compartment for firemen equipment Compartment for boots with ventilation net with external access

Compartment for helmet inside the main compartment

Zipped external pocket (Format A4) Internal pocket (change, keys, mobile phones)

## FIREMEN GEAR BACKPACK

Firemen backpack for firemen closing and PPE. Pockets for boots and helmet separated.

Compartment for boots with ventilation net with external access

>> Option : Customisation on demand