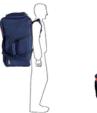

## Ref 40F09N

Main compartment for firemen equipment Compartment for boots with ventilation net with external access

Compartment for helmet inside the main compartment

Zipped external pocket (Format A4) Internal pocket (change, keys, mobile phones)

1 external label-holder

5 stitched feet + internal reinforcement

Adjustable shoulder strap with metallic clips Zipper chain size 10 mm

>> Carrying :

Hand : two handles with pad Backpack : foldaway straps

Compartment helmet internal

## FIREMEN GEAR BACKPACK

Firemen backpack for firemen closing and PPE. Pockets for boots and helmet separated.

Compartment for boots with ventilation net with external access

>> Option : Customisation on demand