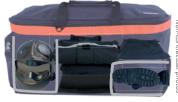

## Ref 40F09N

Main compartment for firemen equipment Compartment for boots with ventilation net with external access

Compartment for helmet inside the main compartment

Zipped external pocket (Format A4) Internal pocket (change, keys, mobile phones)

1 external label-holder

5 stitched feet + internal reinforcement

Adjustable shoulder strap with metallic clips Zipper chain size 10 mm

>> Carrying :

Hand : two handles with pad Backpack : foldaway straps

Compartment helmet internal

## FIREMEN GEAR BACKPACK

Firemen backpack for firemen closing and PPE. Pockets for boots and helmet separated.

Compartment for boots with ventilation net with external access

>> Option : Customisation on demand

Document Pocket (A4)

>> Storage :

ZA La Gautrais, 7 rue des Tisserands, 35360 MONTAUBAN DE BRETAGNE - FRANCE +33(0)2.56.91.11.00 • info@lugeuropa.com • www.lugeuropa.com