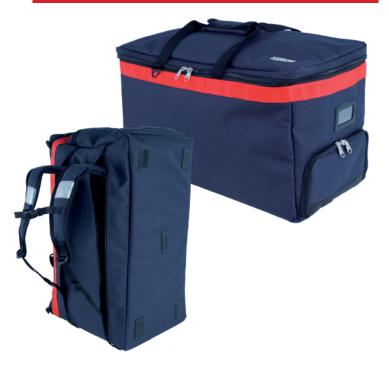

## Ref 40F09N

Main compartment for firemen equipment Compartment for boots with ventilation net with external access

Compartment for helmet inside the main compartment

Zipped external pocket (Format A4) Internal pocket (change, keys, mobile phones)

1 external label-holder

5 stitched feet + internal reinforcement

Adjustable shoulder strap with metallic clips Zipper chain size 10 mm

>> Carrying :

Hand : two handles with pad Backpack : foldaway straps

Compartment helmet internal

## FIREMEN GEAR BACKPACK

Firemen backpack for firemen closing and PPE. Pockets for boots and helmet separated.

Compartment for boots with ventilation net with external access

>> Option : Customisation on demand