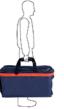

## Ref 40F09N

Main compartment for firemen equipment Compartment for boots with ventilation net with external access

Compartment for helmet inside the main compartment

Zipped external pocket (Format A4) Internal pocket (change, keys, mobile phones)

1 external label-holder

5 stitched feet + internal reinforcement

Adjustable shoulder strap with metallic clips Zipper chain size 10 mm

>> Carrying :

Hand : two handles with pad Backpack : foldaway straps

Compartment helmet internal

## FIREMEN GEAR BACKPACK

Firemen backpack for firemen closing and PPE. Pockets for boots and helmet separated.

Compartment for boots with ventilation net with external access

>> Option : Customisation on demand