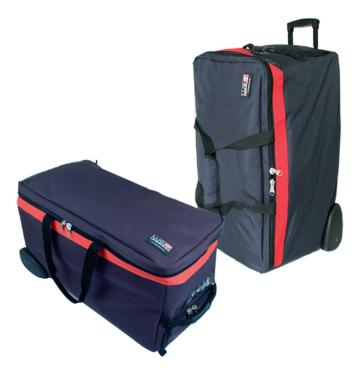

# ROLLING FIREMEN GFAR BAG

Rolling firemen bag for firemen closing and PPE. Pockets for boots and helmet separated.

Compartment for boots with ventilation net with external

Rolling basis, soft contact with the floor and no vibration