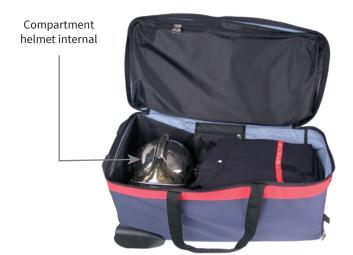

#### Ref 40F11

Main compartment for firemen equipment

Compartment for boots with ventilation net with external access

Compartment for helmet inside the main compartment

Zipped external pocket (Format A4)

Internal pocket (change, keys, mobile phones)