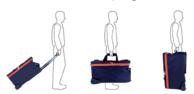

## >>> Carrying:

Hand: two handles with pad and one ergonomic

handle on the front of the bag

Rolling basis : telescopic handle and quiet-running

and vibration-damping wheels