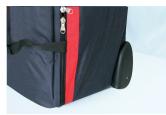

1 external label-holder

5 stitched feet + internal reinforcement

Adjustable shoulder strap with metallic clips

Zipper chain size 10 mm

## >>> Carrying:

Hand: two handles with pad and one ergonomic

handle on the front of the bag

Rolling basis : telescopic handle and quiet-running

and vibration-damping wheels