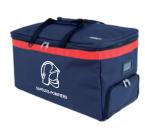

# ROLLING FIREMEN GFAR BAG

Rolling firemen bag for firemen closing and PPE. Pockets for boots and helmet separated.

Compartment for boots with ventilation net with external

Rolling basis, soft contact with the floor and no vibration