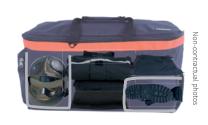

#### Ref 40F11

Main compartment for firemen equipment

Compartment for boots with ventilation net with external access

Compartment for helmet inside the main compartment

Zipped external pocket (Format A4)

Internal pocket (change, keys, mobile phones)

## >>> Storage: