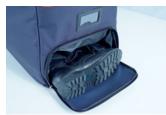

#### Ref 40F11

Main compartment for firemen equipment

Compartment for boots with ventilation net with external access

Compartment for helmet inside the main compartment

Zipped external pocket (Format A4)

Internal pocket (change, keys, mobile phones)

## >>> Storage: