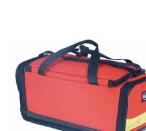

## INTER FIRST AID BAG

Shoulder bag dedicated to carry material of first help in intervention.

Bag delivered with 4 pockets for medical equipment (dimensions 30 x 18 x 9 cm)

Hand: two handles with pad

Shoulder: removable and adjustable shoulder strap

Back

Reinforced bottom