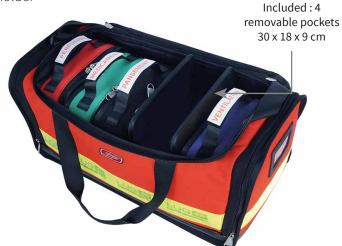

## INTER FIRST AID BAG

Shoulder bag dedicated to carry material of first help in intervention.

Bag delivered with 4 pockets for medical equipment (dimensions 30 x 18 x 9 cm)

#### Ref 40M46PRC1

Semi-rigid, light structure Adjustable separation offering 3 compartments

A pocket for A4 documents 2 external pockets on each side of the bag

Retro-reflective stripes 5 stitched feet + internal reinforcement Adjustable shoulder strap with metallic clips Zipper chain 10 mm Label-holder