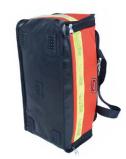

#### Ref 40M46PRC1

Semi-rigid, light structure Adjustable separation offering 3 compartments

A pocket for A4 documents 2 external pockets on each side of the bag

Retro-reflective stripes 5 stitched feet + internal reinforcement Adjustable shoulder strap with metallic clips Zipper chain 10 mm Label-holder

#### >> Assets:

- Reinforced bottom with sturdy plastic bits integrated
- Big metallic clips
- Resistant fabric
- Lightweight and durable