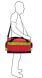

## INTER FIRST AID BAG

Shoulder bag dedicated to carry material of first help in intervention.

Bag delivered with 4 pockets for medical equipment (dimensions 30 x 18 x 9 cm)

#### Ref 40M46PRC1

Semi-rigid, light structure Adjustable separation offering 3 compartments

A pocket for A4 documents 2 external pockets on each side of the bag

Retro-reflective stripes 5 stitched feet + internal reinforcement Adjustable shoulder strap with metallic clips Zipper chain 10 mm Label-holder

Hand: two handles with pad

Shoulder: removable and adjustable shoulder strap

Back

Reinforced bottom