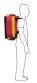

Hand: two handles with pad

Shoulder: removable and adjustable shoulder strap

Back

Reinforced bottom