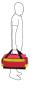

## INTER FIRST AID BAG

Shoulder bag dedicated to carry material of first help in intervention.

Bag delivered with 4 pockets for medical equipment (dimensions 30 x 18 x 9 cm)

#### Ref 40M46PRC1

Semi-rigid, light structure Adjustable separation offering 3 compartments

A pocket for A4 documents 2 external pockets on each side of the bag

Retro-reflective stripes 5 stitched feet + internal reinforcement Adjustable shoulder strap with metallic clips Zipper chain 10 mm Label-holder

Hand: two handles with pad

Shoulder: removable and adjustable shoulder strap

Back

Reinforced bottom