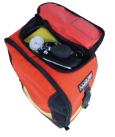

# **ABORDAGE** BAG

Medical bag dedicated to carry material of first help in intervention. Bag delivered with 4 pockets for medical equipment (size 30 x 18 x 9 cm).

#### >> Options:

Frontal pockets support

Working plan