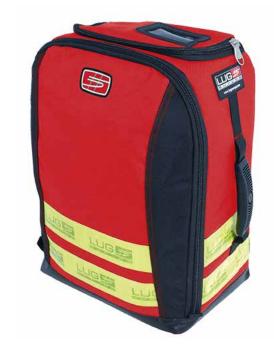

# **ABORDAGE** BAG

Medical bag dedicated to carry material of first help in intervention. Bag delivered with 4 pockets for medical equipment (size 30 x 18 x 9 cm).

#### Ref 40M47PRC1

Semi-rigid structure

Retro-reflective stripes 4 stitched feet + internal reinforcement Double securable steel metal slider Zipper chain 10 mm Label-holder

### >> Carrying:

Hand: Two ergonomic handles Backpack: foldaway straps

## Logo printing Possibility of custom-made arrangement

Mesh pocket Pocket for A4 documents

Ergonomic straps

Easy-access

Side handle

#### Assets:

- 4 stitched feet
- Big metallic clips
- Compact bag
- Lightweight and durable