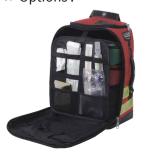

#### >> Options:

Frontal pockets support

Working plan

## Logo printing Possibility of custom-made arrangement

Mesh pocket Pocket for A4 documents

Ergonomic straps

Easy-access

Side handle