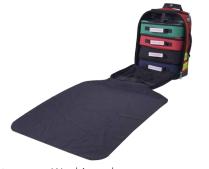

SIZE (MM)

**VOLUME** 

WEIGHT 1.9 kg **FABRIC** 

Poly 1200D

## Emergency range

# **ABORDAGE** BAG

Medical bag dedicated to carry material of first help in intervention. Bag delivered with 4 pockets for medical equipment (size 30 x 18 x 9 cm).

#### Ref 40M47PRC1

Semi-rigid structure

Retro-reflective stripes 4 stitched feet + internal reinforcement Double securable steel metal slider Zipper chain 10 mm Label-holder

### >> Carrying:

Hand: Two ergonomic handles Backpack: foldaway straps

#### >> Options:



Frontal pockets support



Working plan

## Logo printing Possibility of custom-made arrangement



Mesh pocket Pocket for A4 documents





Ergonomic straps



Easy-access



Side handle

#### Assets:

- 4 stitched feet
- Big metallic clips
- Compact bag
- Lightweight and durable