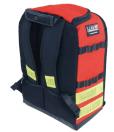

# **ABORDAGE** BAG

Medical bag dedicated to carry material of first help in intervention. Bag delivered with 4 pockets for medical equipment (size 30 x 18 x 9 cm).

#### Ref 40M47PRC1

Semi-rigid structure

Retro-reflective stripes 4 stitched feet + internal reinforcement Double securable steel metal slider Zipper chain 10 mm Label-holder

### >> Carrying:

Hand: Two ergonomic handles Backpack: foldaway straps

#### Assets:

- 4 stitched feet
- Big metallic clips
- Compact bag
- Lightweight and durable