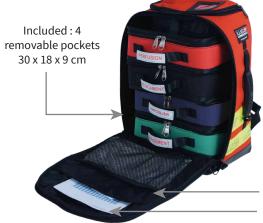

# **ABORDAGE** BAG

Medical bag dedicated to carry material of first help in intervention. Bag delivered with 4 pockets for medical equipment (size 30 x 18 x 9 cm).