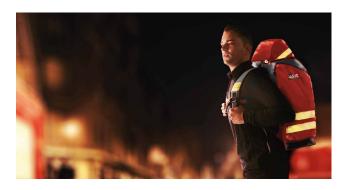

# **ABORDAGE** BAG

Medical bag dedicated to carry material of first help in intervention. Bag delivered with 4 pockets for medical equipment (size 30 x 18 x 9 cm).

### >> Carrying:

Hand: Two ergonomic handles Backpack: foldaway straps