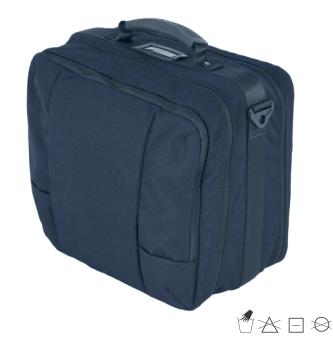

## Ref 48932

Direct compartment access Rigid structure and reinforced seams Padlock fastening Reinforced base and riveted struts Label holder

## >> Carrying:

A "soft touch" ergonomic handle Flexible strap with antiperspirant and non-slip pad Bandolier adjustment with rotating karabiner Telescopic handle loop

>>> Front pocket: Small equipment such as mobile telephone, wallet, cosmetics etc.

>> Compartment 1: Computer (13") with charger, reading material, lunchbox.

RHR LUGGAGE

Hand and shoulder bag for the transport of personal effects.

>> Compartment 2: Clothes and toiletries.