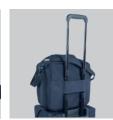

## >> Carrying:

A "soft touch" ergonomic handle Flexible strap with antiperspirant and non-slip pad Bandolier adjustment with rotating karabiner Telescopic handle loop

>>> Front pocket: Small equipment such as mobile telephone, wallet, cosmetics etc.