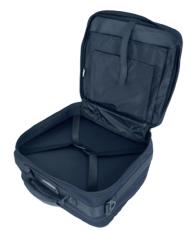

>> Compartment 1: Computer (13") with charger, reading material, lunchbox.

RHR LUGGAGE

Hand and shoulder bag for the transport of personal effects.

>> Compartment 2: Clothes and toiletries.