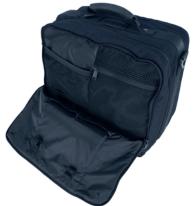

## >> Carrying:

A "soft touch" ergonomic handle Flexible strap with antiperspirant and non-slip pad Bandolier adjustment with rotating karabiner Telescopic handle loop

>>> Front pocket: Small equipment such as mobile telephone, wallet, cosmetics etc.

>> Compartment 1: Computer (13") with charger, reading material, lunchbox.

RHR LUGGAGE

Hand and shoulder bag for the transport of personal effects.

>> Compartment 2: Clothes and toiletries.