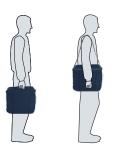

## >> Carrying:

A "soft touch" ergonomic handle Flexible strap with antiperspirant and non-slip pad Bandolier adjustment with rotating karabiner Telescopic handle loop

>>> Front pocket: Small equipment such as mobile telephone, wallet, cosmetics etc.