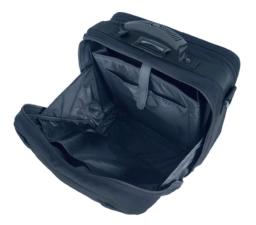

## >> Carrying:

A "soft touch" ergonomic handle Flexible strap with antiperspirant and non-slip pad Bandolier adjustment with rotating karabiner Telescopic handle loop

>>> Front pocket: Small equipment such as mobile telephone, wallet, cosmetics etc.

>> Compartment 1: Computer (13") with charger, reading material, lunchbox.

RHR LUGGAGE

Hand and shoulder bag for the transport of personal effects.

>> Compartment 2: Clothes and toiletries.