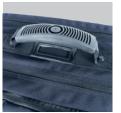

## Ref 48932

Direct compartment access Rigid structure and reinforced seams Padlock fastening Reinforced base and riveted struts Label holder