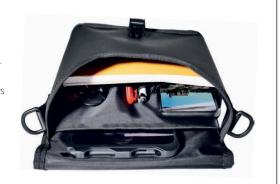

Highly resistant "Oeko Tex" certified fabric
Quick access to the compartment by clip
Compartment containing a deep pocket with storage
space for small professional equipment and a
foamed pocket fort tablet
Visibility provided by retro-reflective piping
Label holder

## **Compartment:**

Foamed pocket for tablet, pockets for small equipment such as telephone, control tool, documents, notepad, keys etc.