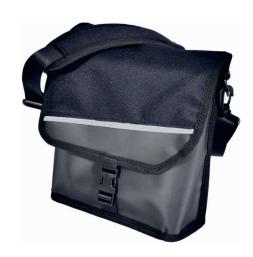

Shoulder strap sleeve dedicated to the transport of small professional effects for ticket inspectors.

Mobility range

MOBI SLEEVE

DIMENSIONS (mm)

VOLUME

WFIGHT

MATERIAL

STANDARDS (FABRIC)

COLORS

Useful: 260x230x60

3 L

i 300 gr

Poly 900D PU / TPU

WATERPROOF & PVC FREE

OEKO-TEX®
CONFIDENCE IN TEXTILES
STANDARD 100

Black / Blue

Highly resistant "Oeko Tex" certified fabric
Quick access to the compartment by clip
Compartment containing a deep pocket with storage
space for small professional equipment and a
foamed pocket fort tablet
Visibility provided by retro-reflective piping
Label holder