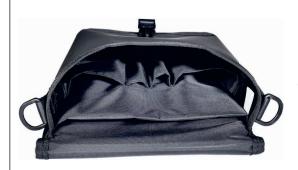

Highly resistant "Oeko Tex" certified fabric
Quick access to the compartment by clip
Compartment containing a deep pocket with storage
space for small professional equipment and a
foamed pocket fort tablet
Visibility provided by retro-reflective piping
Label holder

## **Compartment:**

Foamed pocket for tablet, pockets for small equipment such as telephone, control tool, documents, notepad, keys etc.