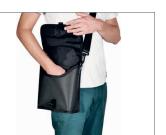

## STORAGE

## **Compartment:**

Foamed pocket for tablet, pockets for small equipment such as telephone, control tool, documents, notepad, keys etc.